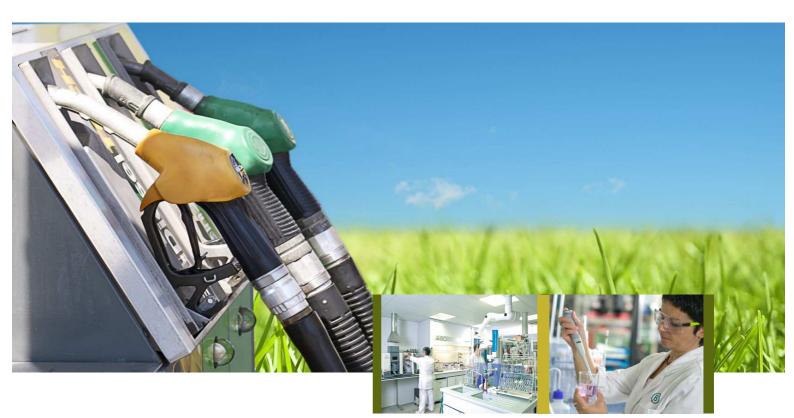

Biofuel

# PRODUCT LIST

The biofuel are any fuel derived from the biomass. Principally the most used are the following:

**Bio-ethanol:** Alcohol produced by the biological fermentation of the carbohydrates of vegetal material.

The ethanol is in use as solvent in industrial applications.

**Biodiesel:** It is a synthetic fuel that is produced across vegetable oils, animal fats or recycled fat kitchen. It is obtained by means by trans-estherification, chemical process where two products, methylic ester and glycerine, they stem.

The crisis and the increase of the oil Price, it has created a growth in the present interest and future of the economic fuels. Barcelonesa is conscious of it from his beginnings always it has promoted the distribution of the chemical products for industrial groups and manufacturer plants of biodiesel and/or bioethanol, as well as the solar power companies and his by-products.